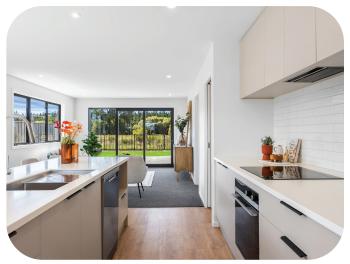

## 10 Bastings Street, Silverstream

Move into this stunning, well-appointed open-plan home, ideal for both entertaining and everyday living. The heart of the home features a beautiful kitchen centered between the dining and living areas, where large windows allow natural light to flood in, creating a warm and inviting atmosphere.