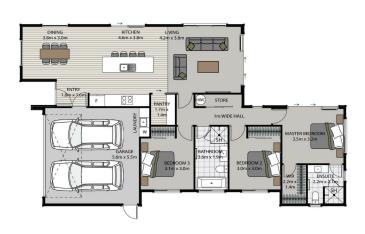

## Home for sale

Lot 184 Land:  $419m^2$  | House:  $154m^2$   $\stackrel{\square}{=}$  3  $\stackrel{\square}{=}$  1  $\stackrel{\square}{\parallel}$  2  $\stackrel{\square}{=}$  2  $\stackrel{\square}{\Leftrightarrow}$  2