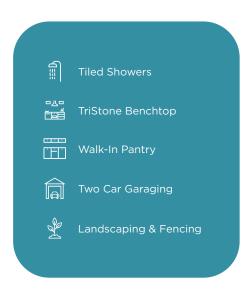

## Home for sale

Lot 184 Land:  $419m^2$  | House:  $154m^2$   $\stackrel{\square}{=}$  3  $\stackrel{\square}{=}$  1  $\stackrel{\square}{\parallel}$  2  $\stackrel{\square}{=}$  2  $\stackrel{\square}{\Leftrightarrow}$  2