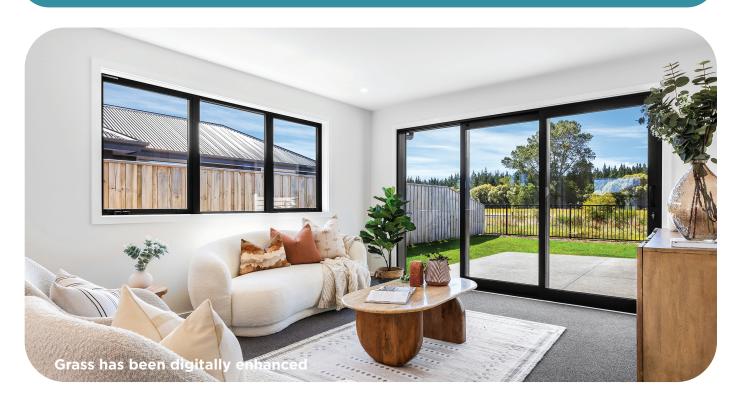

At the end of the lounge, stacker sliders open to a spacious patio, offering the perfect indoor-outdoor flow—ideal for summer barbecues, gatherings with friends, or simply enjoying your morning coffee surrounded by nature. This well-appointed home offers both comfort and style, designed to make every moment special.