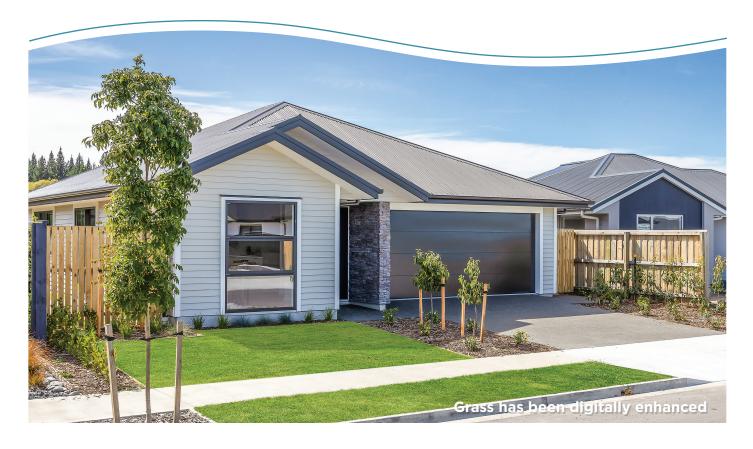

## 10 Bastings Street, Silverstream

Move into this stunning, well-appointed open-plan home, ideal for both entertaining and everyday living. The heart of the home features a beautiful kitchen centered between the dining and living areas, where large windows allow natural light to flood in, creating a warm and inviting atmosphere.

At the end of the lounge, stacker sliders open to a spacious patio, offering the perfect indoor-outdoor flow—ideal for summer barbecues, gatherings with friends, or simply enjoying your morning coffee surrounded by nature. This well-appointed home offers both comfort and style, designed to make every moment special.