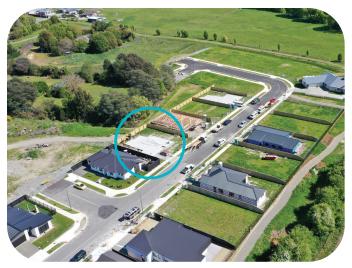

## Silverstream Subdivision

## 23 Bastings Street, Silverstream

This stunning new build offers modern living at its best, featuring 3 spacious bedrooms and 2 bathrooms with the master bedroom boasting a large walk-in wardrobe.

The open-plan living, dining, and kitchen area is perfect for entertaining, with a walk-in pantry adding extra storage. A convenient study nook provides the perfect spot for working from home, and the double garage offers plenty of space for vehicles and storage. The landscaped outdoor area completes the home, offering a perfect space to relax.