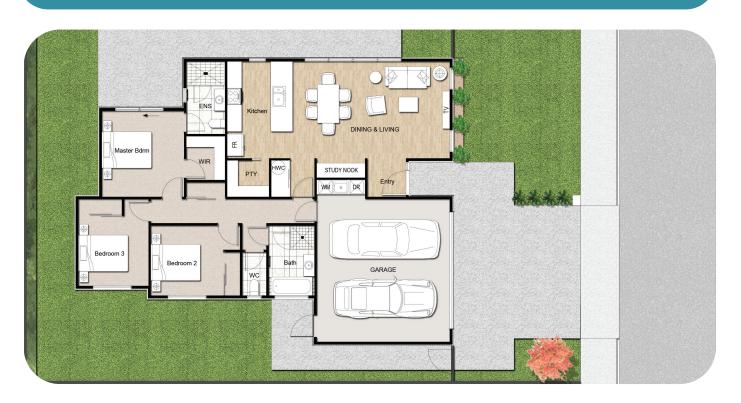

## Home for sale

Lot 209 Land: 426m² | House: 151m² 📮 3 📖 1 🗐 2 🚽 2 🍙 2

## 23 Bastings Street, Silverstream

This stunning new build offers modern living at its best, featuring 3 spacious bedrooms and 2 bathrooms with the master bedroom boasting a large walk-in wardrobe.

The open-plan living, dining, and kitchen area is perfect for entertaining, with a walk-in pantry adding extra storage. A convenient study nook provides the perfect spot for working from home, and the double garage offers plenty of space for vehicles and storage. The landscaped outdoor area completes the home, offering a perfect space to relax.